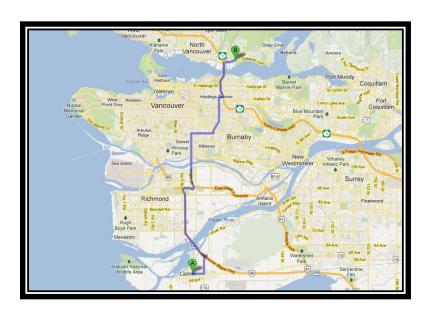

#### Cambridge Uniforms: Driving directions from Delta Christian School to Dollarton store

- 1. Head NORTH on 53rd ST and turn RIGHT onto LADNER TRUNK RD.
- 2. Turn LEFT onto BC-17A N and continue STRAIGHT.
- 3. Merge onto BC-99N.
- 4. Take EXIT 37 to MERGE onto BC-91 E toward DELTA/SURREY.
- 5. Take EXIT 22 for KNIGHT ST and MERGE onto KNIGHT ST N.
- 6. Turn RIGHT onto EAST 41st AVE.
- 7. Turn LEFT onto RUPERT ST.
- 8. Turn RIGHT onto EAST 1st AVE.
- 9. Turn LEFT onto BC-1 W and merge onto the highway.
- 10. Take exit 23B toward DOLLARTON HWY, merge onto MAIN ST.
- 11. Continue onto DOLLARTON HWY.
- 12. Take your first RIGHT after FORESTER ST, into 2455 DOLLARTON HWY.