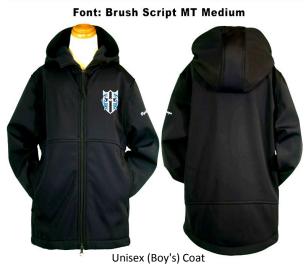

ORDER DATE:

(Shipping Orders TO HOME \$400.01 and Up) \$16.00

GST 5% \$

PST 7% \$ TOTAL \$

DATE

| 4                                                                     | DELTA CHRISTIAN<br>#112-2455 Dollarton Hwy, North |                 |                           |                              |                                                           |       |      |      |        |              |       |           | OL CODE       |          |       |   |
|-----------------------------------------------------------------------|---------------------------------------------------|-----------------|---------------------------|------------------------------|-----------------------------------------------------------|-------|------|------|--------|--------------|-------|-----------|---------------|----------|-------|---|
|                                                                       |                                                   |                 |                           | (Going to be) Parent(s) Name |                                                           |       |      |      |        |              |       |           |               |          |       |   |
| Stud                                                                  | dent First Name                                   |                 | Student Last Name         |                              |                                                           |       |      |      |        |              |       |           |               |          |       |   |
| Tele                                                                  | ephone Number                                     |                 | Mobile Number             |                              |                                                           |       |      |      |        |              |       |           |               |          |       |   |
| Address                                                               |                                                   |                 |                           | City                         |                                                           |       |      |      |        | Postal Code  |       |           |               |          |       |   |
| Ema                                                                   | ail Address                                       |                 |                           |                              |                                                           |       |      |      |        |              |       |           |               |          |       |   |
| Code                                                                  | DESCRIPTION                                       | Colour          |                           |                              |                                                           |       |      |      |        |              | Size  | \$        | \$ with tax   | Qty      | Total | i |
|                                                                       | RAIN COAT, EMB                                    | DI ACK          | BOYS WITH HOOD:           |                              | CM                                                        | CL    | CXL  | YS   | YM     | YL           | YXL   | \$73.00   | \$76.50       |          |       |   |
|                                                                       | 1                                                 | BLACK           | MEN NO HOOD:              |                              |                                                           |       |      |      |        | AS           | AM    | \$73.00   | \$76.50       |          |       |   |
|                                                                       | RAIN COAT, EMB                                    | BLACK           | GIRLS WITH HOOD:          |                              | CM                                                        | CL    | CXL  | YS   | ΥM     | YL           | YXL   | \$87.00   | \$91.35       |          |       |   |
|                                                                       |                                                   |                 | LADIES WITH HOOD:         |                              |                                                           |       |      |      |        |              |       | \$87.00   | \$91.35       |          |       |   |
| NAME E                                                                | MBROIDERY ON LEFT UPPER                           | SLEEVE IS OPTIO | NAL. SHOULD YOU WISH TO H | AVE THIS DO                  | ONE ON YO                                                 | OUR C | COAT | PLEA | SE CLE | ARL          | Y WRI | TE YOUR C | HILD'S LAST N | AME BELO | w     |   |
|                                                                       | NAME EMBROIDERY                                   | WHITE           |                           |                              |                                                           |       |      |      |        |              |       |           |               |          |       |   |
|                                                                       |                                                   |                 |                           |                              |                                                           |       |      |      |        |              |       | \$5.00    | \$5.60        |          |       |   |
| ΡΑΥΜΕ                                                                 | NT: VISA                                          | M/C             |                           |                              |                                                           |       |      |      |        |              |       |           | SUBTOTAL \$   |          |       | Ì |
| (Shipping Orders TO SCHOOL any \$ amount as of January 1, 2015) \$5.0 |                                                   |                 |                           |                              |                                                           |       |      |      |        | 2015) \$5.00 |       |           |               |          |       |   |
| (Shipping Orders <b>TO HOME</b> up to \$150) \$10.0                   |                                                   |                 |                           |                              |                                                           |       |      |      |        |              |       |           |               |          |       |   |
| CREDIT CARD NUMBER                                                    |                                                   |                 | EXPIRY DATE               | CVC#                         | (Shipping Orders <b>TO HOME</b> \$150.01 - \$400) \$13.00 |       |      |      |        |              |       |           |               |          |       |   |
|                                                                       |                                                   |                 |                           |                              | (epping erders i e neme \$150.01 \$400) \$13.00           |       |      |      |        |              |       |           |               |          |       |   |

## SIGNATURE

The rain coats for Delta Christian School are embroidered with the school crest, are water resistant and wind proof, great for Vancouver weather!

Please note that coats with names embroidered on sleeve are final sale.