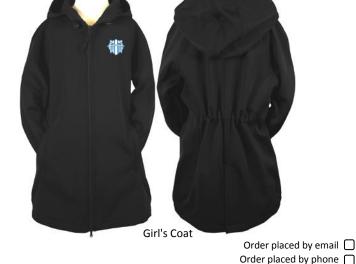

ORDER DATE:

(Shipping Orders TO HOME \$400.01 and Up) \$16.00

GST 5% \$

PST 7% \$ TOTAL \$

DATE

| 4                                                                     | DELTA CHRISTIAN<br>#112-2455 Dollarton Hwy, North |                 |                           |                              |                                                           |       |      |      |        |              |       |           | OL CODE       |          |       |   |
|-----------------------------------------------------------------------|---------------------------------------------------|-----------------|---------------------------|------------------------------|-----------------------------------------------------------|-------|------|------|--------|--------------|-------|-----------|---------------|----------|-------|---|
|                                                                       |                                                   |                 |                           | (Going to be) Parent(s) Name |                                                           |       |      |      |        |              |       |           |               |          |       |   |
| Stud                                                                  | dent First Name                                   |                 | Student Last Name         |                              |                                                           |       |      |      |        |              |       |           |               |          |       |   |
| Tele                                                                  | ephone Number                                     |                 | Mobile Number             |                              |                                                           |       |      |      |        |              |       |           |               |          |       |   |
| Address                                                               |                                                   |                 |                           | City                         |                                                           |       |      |      |        | Postal Code  |       |           |               |          |       |   |
| Ema                                                                   | ail Address                                       |                 |                           |                              |                                                           |       |      |      |        |              |       |           |               |          |       |   |
| Code                                                                  | DESCRIPTION                                       | Colour          |                           |                              |                                                           |       |      |      |        |              | Size  | \$        | \$ with tax   | Qty      | Total | i |
|                                                                       | RAIN COAT, EMB                                    | DI ACK          | BOYS WITH HOOD:           |                              | CM                                                        | CL    | CXL  | YS   | YM     | YL           | YXL   | \$73.00   | \$76.50       |          |       |   |
|                                                                       | 1                                                 | BLACK           | MEN NO HOOD:              |                              |                                                           |       |      |      |        | AS           | AM    | \$73.00   | \$76.50       |          |       |   |
|                                                                       | RAIN COAT, EMB                                    | BLACK           | GIRLS WITH HOOD:          |                              | CM                                                        | CL    | CXL  | YS   | ΥM     | YL           | YXL   | \$87.00   | \$91.35       |          |       |   |
|                                                                       |                                                   |                 | LADIES WITH HOOD:         |                              |                                                           |       |      |      |        |              |       | \$87.00   | \$91.35       |          |       |   |
| NAME E                                                                | MBROIDERY ON LEFT UPPER                           | SLEEVE IS OPTIO | NAL. SHOULD YOU WISH TO H | AVE THIS DO                  | ONE ON YO                                                 | OUR C | COAT | PLEA | SE CLE | ARL          | Y WRI | TE YOUR C | HILD'S LAST N | AME BELO | w     |   |
|                                                                       | NAME EMBROIDERY                                   | WHITE           |                           |                              |                                                           |       |      |      |        |              |       |           |               |          |       |   |
|                                                                       |                                                   |                 |                           |                              |                                                           |       |      |      |        |              |       | \$5.00    | \$5.60        |          |       |   |
| ΡΑΥΜΕ                                                                 | NT: VISA                                          | M/C             |                           |                              |                                                           |       |      |      |        |              |       |           | SUBTOTAL \$   |          |       | Ì |
| (Shipping Orders TO SCHOOL any \$ amount as of January 1, 2015) \$5.0 |                                                   |                 |                           |                              |                                                           |       |      |      |        | 2015) \$5.00 |       |           |               |          |       |   |
| (Shipping Orders <b>TO HOME</b> up to \$150) \$10.0                   |                                                   |                 |                           |                              |                                                           |       |      |      |        |              |       |           |               |          |       |   |
| CREDIT CARD NUMBER                                                    |                                                   |                 | EXPIRY DATE               | CVC#                         | (Shipping Orders <b>TO HOME</b> \$150.01 - \$400) \$13.00 |       |      |      |        |              |       |           |               |          |       |   |
|                                                                       |                                                   |                 |                           |                              | (epping erders i e neme \$150.01 \$400) \$13.00           |       |      |      |        |              |       |           |               |          |       |   |

## SIGNATURE

The rain coats for Delta Christian School are embroidered with the school crest, are water resistant and wind proof, great for Vancouver weather!

Please note that coats with names embroidered on sleeve are final sale.